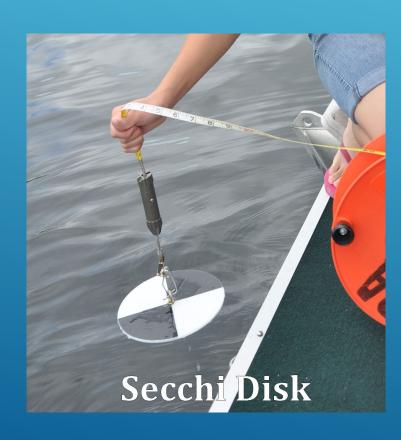

## COOPERATIVE LAKE MONITORING PROGRAM (CLMP) MONITORING LONG LAKE WATER QUALITY

Long Lake has been a member of CLMP since the 1970s. The data collected has been used to identify trends in Michigan lakes and waterways over time. We're looking for volunteers to revive this program.

Free Pocket Cards identifying various types of aquatic plants. Available at the meeting.

- Overview of CLMP results for 2024
  - General Health of Lake
  - Things to watch for
- Plan for 2025 Monitoring efforts
- CLMP Reports for past several years are on website