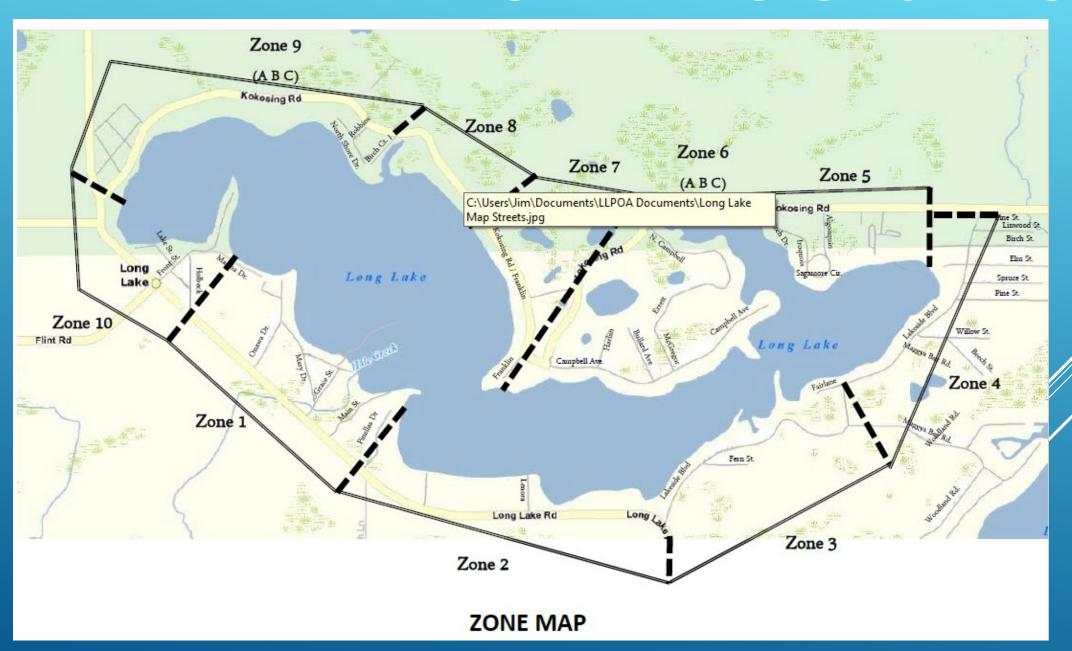

8 inches |  |
| 500 Black Crappie   | 4 to 6 inches | 250 Hybrid Bluegill | 4 to 6 inches |  |
| DNR Stocking        | 6/20/2024     | 29,000 Walleye      | < 2"          |  |



Donate to the Fish Fund and help us continue to stock the lake!

Thank You to all that support the Fish Fund and especially to the

Long Lake Golf Outing for your continued support!

THE FISH COMMITTEE IS ALWAYS LOOKING FOR NEW MEMBERS
CONTACT JAY PETERS TODAY!

Long Lake Property Owner's Association Meeting 5/24/2025

#### CANADIAN GEESE MANAGEMENT

#### 2025 Update Goosebusters report



- 3 Nests
- · 19 eggs
- DNR is not allowing relocation at this time



CHRIS LYON
LLPOA VICE PRESIDENT

#### **COMMITTEE REPORT**

## Zone Report We need zone Volunteers

#### **COMMITTEE REPORT**

#### ZONE DIRECTOR'S REPORT



#### **BOAT PARADE**









## Saturday July 5, 2025 @ 1:00 pm

Boat Parade Chair VOLUNTEERS/Judges needed



## Long Lake Property Owners Wicker Hills Golf Outing 2025 Date TBD

#### 2024 Totals \$1,543 donated to the Fish Fund!



Brandon & Cameron Thomson
Golf Committee Co-chairs

#### LONG LAKE SIGNS - INSTALLATION VOLUNTEERS NEEDED

- ▶ Need volunteers to construct new wood framing
- ▶ Contact Mike Lesich at michael.lesich@gmail.com to help



#### ANNUAL MEMBERSHIP DUES AND CONTACT INFORMATION

#### **RENEWAL TIME**

- Dues remain at \$20 for the 2025-2026 membership year.
- Online renewal via Paypal is \$22.00 includes Paypal fee

#### FISH FUND DONATIONS

- In addition to your membership dues, you can donate directly to the fish fund.
- Simply indicate your donation to the fund