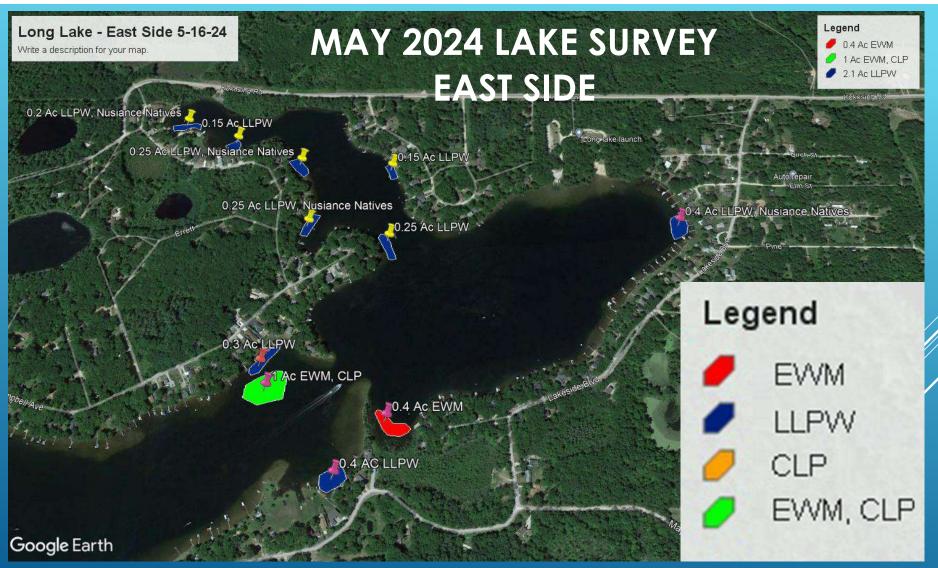

### committee REPORT Survey/Treatment

- Early Spring and rapid emergence could mean a long summer of abundant aquatic plant life
- Initial Long Lake Survey conducted by RLS on May 16<sup>th</sup>
- First Treatment week after Memorial Day
- The Special Assessment Fund (SAD) has a comfortable fund balance and has sufficient funds to pay for this year's management and treatment.