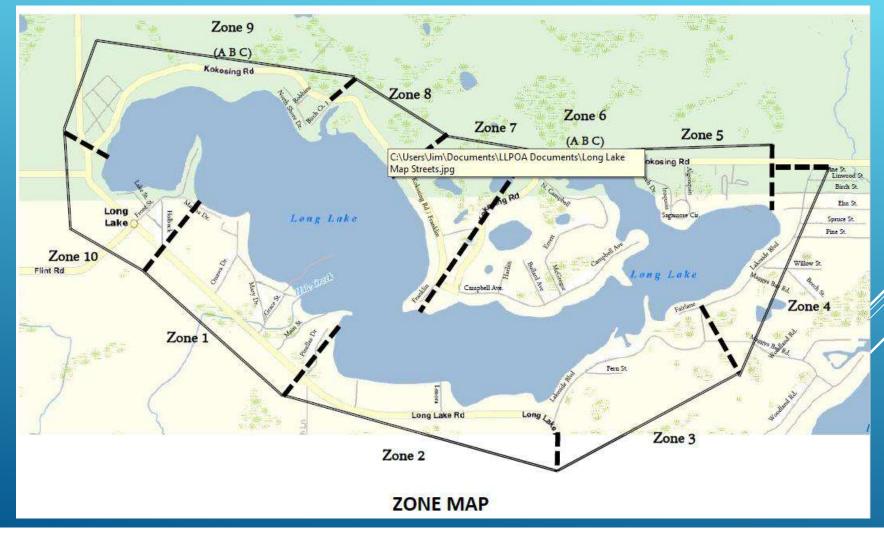

## LONG LAKE INVASIVE AQUATICS FILAMENTOUS ALGAE AND STARRY STONEWORT



### LONG LAKE INVASIVE AQUATICS CURLY LEAF PONDWEED & EURASIAN WATERMILFOIL

#### **Curly-Leaf Pondweed**

#### **Eurasion Watermilfoil**





Long Lake Property Owner's Association Meeting 5/26/2024





### committee REPORT Survey/Treatment

- Early Spring and rapid emergence could mean a long summer of abundant aquatic plant life
- Initial Long Lake Survey conducted by RLS on May 16<sup>th</sup>
- First Treatment week after Memorial Day
- The Special Assessment Fund (SAD) has a comfortable fund balance and has sufficient funds to pay for this year's management and treatment.

**COMMITTEE REPORT** 

# Zone Report We need zone volunteers and a Zone Director

#### **COMMITTEE REPORT**

### **ZONE DIRECTOR'S REPORT**



#### FISH COMMITTEE REPORT Jay Peters

#### 2023 Highlights

- Two fish planting
  - The first took place in June with a purchase of
    1,000 4-6" largemouth bass and 50 4-6" inch hybrid bluegill.
  - The second planting took place in November that included 1,000 5-8" walleye and 1,000 4-6" black crappie.
  - ► These two plantings represented an investment of nearly \$9,000



Donate to the Fish Fund and help us continue to stock the lake! Thank You to all that support the Fish Fund and especially to the Long Lake Golf Outing for your continued support!

### LLPOA FISH FUND REPORT

- Purchased Fish For Spring Stocking from Stony Creek Fisheries
  - ▶ 100 Large Mouth Bass 4-6"
  - ▶ 600 Large Mouth Bass 6-8"
  - ▶ 850 Bluegill 4-6"
  - ► Cost \$3,773
- ► DNR Stocking Deposited 6/23/22