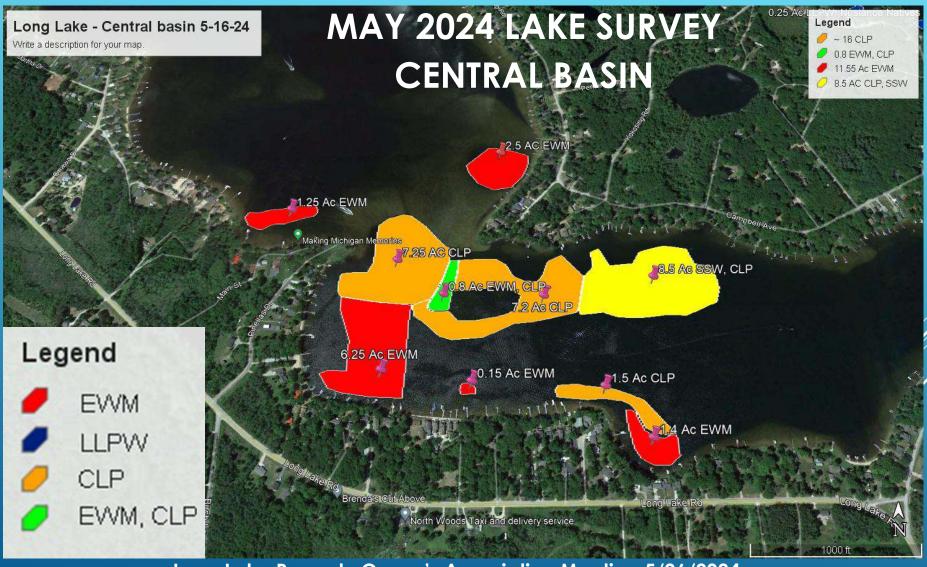

### committee REPORT Survey/Treatment

- Early Spring and rapid emergence could mean a long summer of abundant aquatic plant life
- Initial Long Lake Survey conducted by RLS on May 16<sup>th</sup>
- First Treatment week after Memorial Day
- The Special Assessment Fund (SAD) has a comfortable fund balance and has sufficient funds to pay for this year's management and treatment.