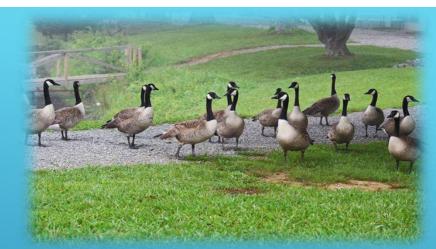

CANADIAN GEESE MANAGEMENT 2024 Update • 3 Nests found • 17 eggs disturbed • State would not allow re

State would not allow relocation