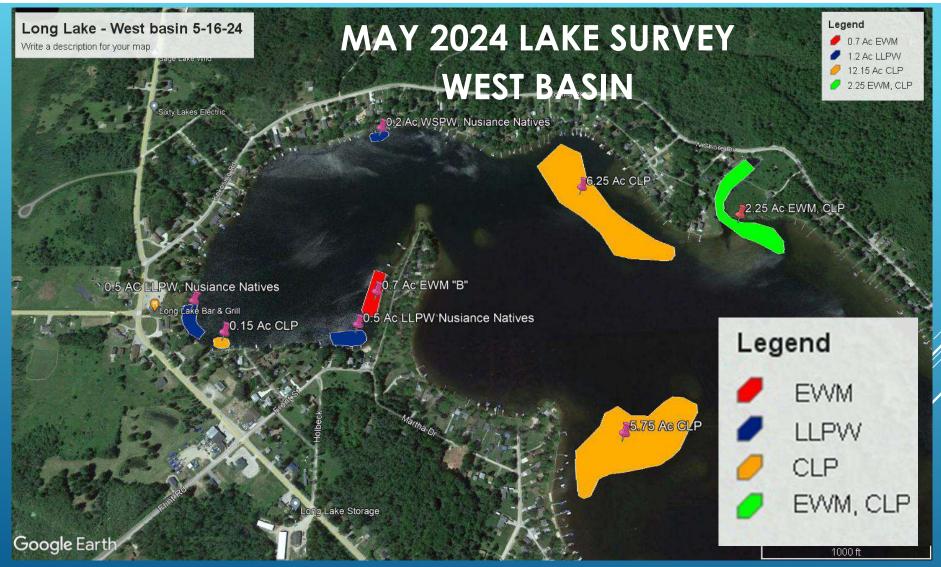

### committee REPORT Survey/Treatment

- Early Spring and rapid emergence could mean a long summer of abundant aquatic plant life
- Initial Long Lake Survey conducted by RLS on May 16<sup>th</sup>
- First Treatment week after Memorial Day
- The Special Assessment Fund (SAD) has a comfortable fund balance and has sufficient funds to pay for this year's management and treatment.